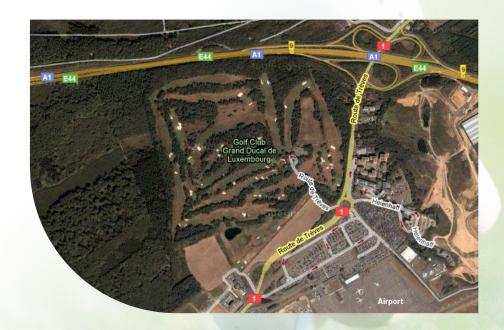

# GOLF CLUB GRAND DUCAL

## **GOLF**

The Golf Club Grand Ducal pioneered the game of golf in Luxembourg. It has a strong sense of tradition, reflected in the understated opulence of the Clubhouse behind its discrete facade. The course is set in wooded parkland with many hundred-year-old trees and its classic design is typical of the 1930s. The tight tree-lined fairways reward the straight shot, put a premium on placement and require constant concentration. A prestigious golf for a prestigious event.

## **ADDRESS**

#### **Golf-Club Grand-Ducal**

1, route de Trêves L-2633 Senningerberg Phone: +352 34 00 90 www.qcqd.lu